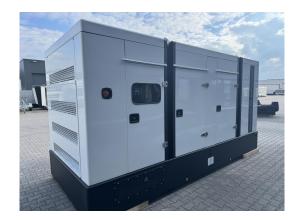

### Emergency power system NEA as backup power supply with a rated output of 680 kVA with MTU engine 12 V

#### 1600 G 20 F parallel to the mains

| Generating Set:           | stationary                      | Gen Set:             | silent Set         |
|---------------------------|---------------------------------|----------------------|--------------------|
| Technical Data Engine:    |                                 |                      |                    |
| Engine Manufacturer:      | MTU                             | Engine Type:         | 12 V 1600 G 20 F   |
| Engine No.:               | 1676000616                      | Engine Power:        | 576 KW G3          |
| Cooling:                  | water-cooled                    | Starting:            | electrical 24 V DC |
| Rotation:                 | 1500 rpm                        | Fuel:                | heating oil EN 590 |
| Technical Data Generator: |                                 |                      |                    |
| Generator Manufacturer:   | Stamford AvK                    | Gen Set:             | HCI 544 F          |
| Gen No.:                  | N23C127550                      | Gen Power:           | 680 kVA            |
| Voltage:                  | 400 / 231 Volt                  | Power Factor:        | cos phi 0,8        |
| Rotation:                 | 1500 rpm                        |                      |                    |
| Control Unit:             |                                 |                      |                    |
| Setup:                    | automatic start                 | Functions:           | parallel operation |
| Switch:                   | gen switch 4 pole               | Delivery:            | set up             |
| Width ca. mm:             |                                 | Depth ca. mm:        |                    |
| Height ca. mm:            |                                 |                      |                    |
| Tank                      |                                 |                      |                    |
| Setup:                    | Baseframe fuel Tank with Bassin |                      |                    |
| Width ca. mm:             |                                 | Height ca. mm:       |                    |
| Depth ca. mm:             |                                 | Capacity / Litre:    | 990                |
| Dimensions of unit:       |                                 |                      |                    |
| Length ca. mm:            | 4.860                           | Height ca. mm:       | 2.585              |
| Width ca. mm:             | 2.060                           | Weigth ca. KG:       | 8.250              |
| Usage:                    |                                 |                      |                    |
| State:                    | new                             | year of manufacture: | 2024               |
| time of delivery:         | ex work                         | Price plus VAT in �: | on request:        |
| Operating Hours:          | 0                               |                      |                    |
| Location:                 | Verl - Germany                  |                      |                    |
|                           |                                 | Reserved:            | nein / no          |