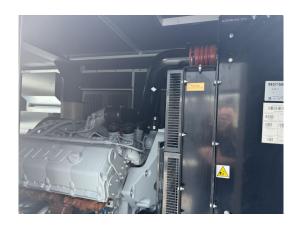

### Emergency power system NEA as backup power supply with a rated output of 680 kVA with MTU engine 12 V

#### 1600 G 20 F parallel to the mains

| Generating Set:           | stationary                      | Gen Set:             | silent Set         |
|---------------------------|---------------------------------|----------------------|--------------------|
| Technical Data Engine:    |                                 |                      |                    |
| Engine Manufacturer:      | MTU                             | Engine Type:         | 12 V 1600 G 20 F   |
| Engine No.:               | 1676000616                      | Engine Power:        | 576 KW G3          |
| Cooling:                  | water-cooled                    | Starting:            | electrical 24 V DC |
| Rotation:                 | 1500 rpm                        | Fuel:                | heating oil EN 590 |
| Technical Data Generator: |                                 |                      |                    |
| Generator Manufacturer:   | Stamford AvK                    | Gen Set:             | HCI 544 F          |
| Gen No.:                  | N23C127550                      | Gen Power:           | 680 kVA            |
| Voltage:                  | 400 / 231 Volt                  | Power Factor:        | cos phi 0,8        |
| Rotation:                 | 1500 rpm                        |                      |                    |
| Control Unit:             |                                 |                      |                    |
| Setup:                    | automatic start                 | Functions:           | parallel operation |
| Switch:                   | gen switch 4 pole               | Delivery:            | set up             |
| Width ca. mm:             |                                 | Depth ca. mm:        |                    |
| Height ca. mm:            |                                 |                      |                    |
| Tank                      |                                 |                      |                    |
| Setup:                    | Baseframe fuel Tank with Bassin |                      |                    |
| Width ca. mm:             |                                 | Height ca. mm:       |                    |
| Depth ca. mm:             |                                 | Capacity / Litre:    | 990                |
| Dimensions of unit:       |                                 |                      |                    |
| Length ca. mm:            | 4.860                           | Height ca. mm:       | 2.585              |
| Width ca. mm:             | 2.060                           | Weigth ca. KG:       | 8.250              |
| Usage:                    |                                 |                      |                    |
| State:                    | new                             | year of manufacture: | 2024               |
| time of delivery:         | ex work                         | Price plus VAT in �: | on request:        |
| Operating Hours:          | 0                               |                      |                    |
| Location:                 | Verl - Germany                  |                      |                    |
|                           |                                 | Reserved:            | nein / no          |