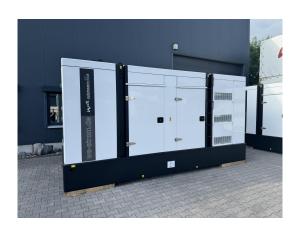

### Emergency power system NEA as backup power supply with a rated output of 680 kVA with MTU engine 12 V

#### 1600 G 20 F parallel to the mains

| Generating Set:           | stationary                      | Gen Set:             | silent Set         |
|---------------------------|---------------------------------|----------------------|--------------------|
| Technical Data Engine:    |                                 |                      |                    |
| Engine Manufacturer:      | MTU                             | Engine Type:         | 12 V 1600 G 20 F   |
| Engine No.:               | 1676000616                      | Engine Power:        | 576 KW G3          |
| Cooling:                  | water-cooled                    | Starting:            | electrical 24 V DC |
| Rotation:                 | 1500 rpm                        | Fuel:                | heating oil EN 590 |
| Technical Data Generator: |                                 |                      |                    |
| Generator Manufacturer:   | Stamford AvK                    | Gen Set:             | HCI 544 F          |
| Gen No.:                  | N23C127550                      | Gen Power:           | 680 kVA            |
| Voltage:                  | 400 / 231 Volt                  | Power Factor:        | cos phi 0,8        |
| Rotation:                 | 1500 rpm                        |                      |                    |
| Control Unit:             |                                 |                      |                    |
| Setup:                    | automatic start                 | Functions:           | parallel operation |
| Switch:                   | gen switch 4 pole               | Delivery:            | set up             |
| Width ca. mm:             |                                 | Depth ca. mm:        |                    |
| Height ca. mm:            |                                 |                      |                    |
| Tank                      |                                 |                      |                    |
| Setup:                    | Baseframe fuel Tank with Bassin |                      |                    |
| Width ca. mm:             |                                 | Height ca. mm:       |                    |
| Depth ca. mm:             |                                 | Capacity / Litre:    | 990                |
| Dimensions of unit:       |                                 |                      |                    |
| Length ca. mm:            | 4.860                           | Height ca. mm:       | 2.585              |
| Width ca. mm:             | 2.060                           | Weigth ca. KG:       | 8.250              |
| Usage:                    |                                 |                      |                    |
| State:                    | new                             | year of manufacture: | 2024               |
| time of delivery:         | ex work                         | Price plus VAT in �: | on request:        |
| Operating Hours:          | 0                               |                      |                    |
| Location:                 | Verl - Germany                  |                      |                    |
|                           |                                 | Reserved:            | nein / no          |