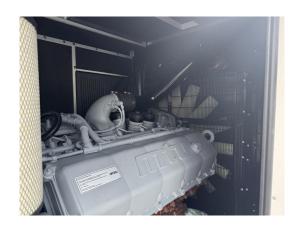

### Emergency power system NEA as backup power supply with a rated output of 680 kVA with MTU engine 12 V

#### 1600 G 20 F parallel to the mains

| Generating Set:           | stationary                      | Gen Set:             | silent Set         |
|---------------------------|---------------------------------|----------------------|--------------------|
| Technical Data Engine:    |                                 |                      |                    |
| Engine Manufacturer:      | MTU                             | Engine Type:         | 12 V 1600 G 20 F   |
| Engine No.:               | 1676000616                      | Engine Power:        | 576 KW G3          |
| Cooling:                  | water-cooled                    | Starting:            | electrical 24 V DC |
| Rotation:                 | 1500 rpm                        | Fuel:                | heating oil EN 590 |
| Technical Data Generator: |                                 |                      |                    |
| Generator Manufacturer:   | Stamford AvK                    | Gen Set:             | HCI 544 F          |
| Gen No.:                  | N23C127550                      | Gen Power:           | 680 kVA            |
| Voltage:                  | 400 / 231 Volt                  | Power Factor:        | cos phi 0,8        |
| Rotation:                 | 1500 rpm                        |                      |                    |
| Control Unit:             |                                 |                      |                    |
| Setup:                    | automatic start                 | Functions:           | parallel operation |
| Switch:                   | gen switch 4 pole               | Delivery:            | set up             |
| Width ca. mm:             |                                 | Depth ca. mm:        |                    |
| Height ca. mm:            |                                 |                      |                    |
| Tank                      |                                 |                      |                    |
| Setup:                    | Baseframe fuel Tank with Bassin |                      |                    |
| Width ca. mm:             |                                 | Height ca. mm:       |                    |
| Depth ca. mm:             |                                 | Capacity / Litre:    | 990                |
| Dimensions of unit:       |                                 |                      |                    |
| Length ca. mm:            | 4.860                           | Height ca. mm:       | 2.585              |
| Width ca. mm:             | 2.060                           | Weigth ca. KG:       | 8.250              |
| Usage:                    |                                 |                      |                    |
| State:                    | new                             | year of manufacture: | 2024               |
| time of delivery:         | ex work                         | Price plus VAT in �: | on request:        |
| Operating Hours:          | 0                               |                      |                    |
| Location:                 | Verl - Germany                  |                      |                    |
|                           |                                 | Reserved:            | nein / no          |