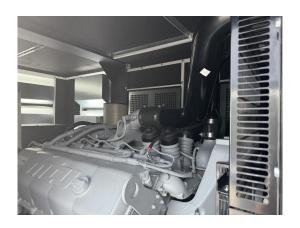

### Emergency power system NEA as backup power supply with a rated output of 680 kVA with MTU engine 12 V

#### 1600 G 20 F parallel to the mains

| Generating Set:           | stationary                      | Gen Set:             | silent Set         |
|---------------------------|---------------------------------|----------------------|--------------------|
| Technical Data Engine:    |                                 |                      |                    |
| Engine Manufacturer:      | MTU                             | Engine Type:         | 12 V 1600 G 20 F   |
| Engine No.:               | 1676000616                      | Engine Power:        | 576 KW G3          |
| Cooling:                  | water-cooled                    | Starting:            | electrical 24 V DC |
| Rotation:                 | 1500 rpm                        | Fuel:                | heating oil EN 590 |
| Technical Data Generator: |                                 |                      |                    |
| Generator Manufacturer:   | Stamford AvK                    | Gen Set:             | HCI 544 F          |
| Gen No.:                  | N23C127550                      | Gen Power:           | 680 kVA            |
| Voltage:                  | 400 / 231 Volt                  | Power Factor:        | cos phi 0,8        |
| Rotation:                 | 1500 rpm                        |                      |                    |
| Control Unit:             |                                 |                      |                    |
| Setup:                    | automatic start                 | Functions:           | parallel operation |
| Switch:                   | gen switch 4 pole               | Delivery:            | set up             |
| Width ca. mm:             |                                 | Depth ca. mm:        |                    |
| Height ca. mm:            |                                 |                      |                    |
| Tank                      |                                 |                      |                    |
| Setup:                    | Baseframe fuel Tank with Bassin |                      |                    |
| Width ca. mm:             |                                 | Height ca. mm:       |                    |
| Depth ca. mm:             |                                 | Capacity / Litre:    | 990                |
| Dimensions of unit:       |                                 |                      |                    |
| Length ca. mm:            | 4.860                           | Height ca. mm:       | 2.585              |
| Width ca. mm:             | 2.060                           | Weigth ca. KG:       | 8.250              |
| Usage:                    |                                 |                      |                    |
| State:                    | new                             | year of manufacture: | 2024               |
| time of delivery:         | ex work                         | Price plus VAT in �: | on request:        |
| Operating Hours:          | 0                               |                      |                    |
| Location:                 | Verl - Germany                  |                      |                    |
|                           |                                 | Reserved:            | nein / no          |