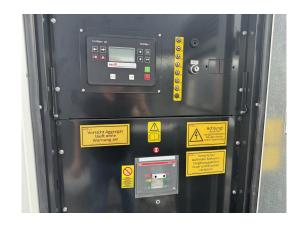

#### 1600 G 20 F parallel to the mains

| Generating Set:           | stationary                      | Gen Set:             | silent Set         |
|---------------------------|---------------------------------|----------------------|--------------------|
| Technical Data Engine:    |                                 |                      |                    |
| Engine Manufacturer:      | MTU                             | Engine Type:         | 12 V 1600 G 20 F   |
| Engine No.:               | 1676000616                      | Engine Power:        | 576 KW G3          |
| Cooling:                  | water-cooled                    | Starting:            | electrical 24 V DC |
| Rotation:                 | 1500 rpm                        | Fuel:                | heating oil EN 590 |
| Technical Data Generator: |                                 |                      |                    |
| Generator Manufacturer:   | Stamford AvK                    | Gen Set:             | HCI 544 F          |
| Gen No.:                  | N23C127550                      | Gen Power:           | 680 kVA            |
| Voltage:                  | 400 / 231 Volt                  | Power Factor:        | cos phi 0,8        |
| Rotation:                 | 1500 rpm                        |                      |                    |
| Control Unit:             |                                 |                      |                    |
| Setup:                    | automatic start                 | Functions:           | parallel operation |
| Switch:                   | gen switch 4 pole               | Delivery:            | set up             |
| Width ca. mm:             |                                 | Depth ca. mm:        |                    |
| Height ca. mm:            |                                 |                      |                    |
| Tank                      |                                 |                      |                    |
| Setup:                    | Baseframe fuel Tank with Bassin |                      |                    |
| Width ca. mm:             |                                 | Height ca. mm:       |                    |
| Depth ca. mm:             |                                 | Capacity / Litre:    | 990                |
| Dimensions of unit:       |                                 |                      |                    |
| Length ca. mm:            | 4.860                           | Height ca. mm:       | 2.585              |
| Width ca. mm:             | 2.060                           | Weigth ca. KG:       | 8.250              |
| Usage:                    |                                 |                      |                    |
| State:                    | new                             | year of manufacture: | 2024               |
| time of delivery:         | ex work                         | Price plus VAT in �: | on request:        |
| Operating Hours:          | 0                               |                      |                    |
| Location:                 | Verl - Germany                  |                      |                    |
|                           |                                 | Reserved:            | nein / no          |