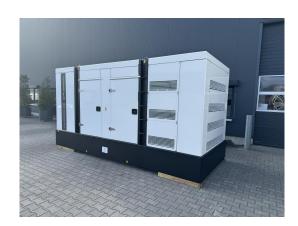

### Emergency power system NEA as backup power supply with a rated output of 680 kVA with MTU engine 12 V

#### 1600 G 20 F parallel to the mains

| Generating Set:           | stationary                      | Gen Set:             | silent Set         |
|---------------------------|---------------------------------|----------------------|--------------------|
| Technical Data Engine:    |                                 |                      |                    |
| Engine Manufacturer:      | MTU                             | Engine Type:         | 12 V 1600 G 20 F   |
| Engine No.:               | 1676000616                      | Engine Power:        | 576 KW G3          |
| Cooling:                  | water-cooled                    | Starting:            | electrical 24 V DC |
| Rotation:                 | 1500 rpm                        | Fuel:                | heating oil EN 590 |
| Technical Data Generator: |                                 |                      |                    |
| Generator Manufacturer:   | Stamford AvK                    | Gen Set:             | HCI 544 F          |
| Gen No.:                  | N23C127550                      | Gen Power:           | 680 kVA            |
| Voltage:                  | 400 / 231 Volt                  | Power Factor:        | cos phi 0,8        |
| Rotation:                 | 1500 rpm                        |                      |                    |
| Control Unit:             |                                 |                      |                    |
| Setup:                    | automatic start                 | Functions:           | parallel operation |
| Switch:                   | gen switch 4 pole               | Delivery:            | set up             |
| Width ca. mm:             |                                 | Depth ca. mm:        |                    |
| Height ca. mm:            |                                 |                      |                    |
| Tank                      |                                 |                      |                    |
| Setup:                    | Baseframe fuel Tank with Bassin |                      |                    |
| Width ca. mm:             |                                 | Height ca. mm:       |                    |
| Depth ca. mm:             |                                 | Capacity / Litre:    | 990                |
| Dimensions of unit:       |                                 |                      |                    |
| Length ca. mm:            | 4.860                           | Height ca. mm:       | 2.585              |
| Width ca. mm:             | 2.060                           | Weigth ca. KG:       | 8.250              |
| Usage:                    |                                 |                      |                    |
| State:                    | new                             | year of manufacture: | 2024               |
| time of delivery:         | ex work                         | Price plus VAT in �: | on request:        |
| Operating Hours:          | 0                               |                      |                    |
| Location:                 | Verl - Germany                  |                      |                    |
|                           |                                 | Reserved:            | nein / no          |